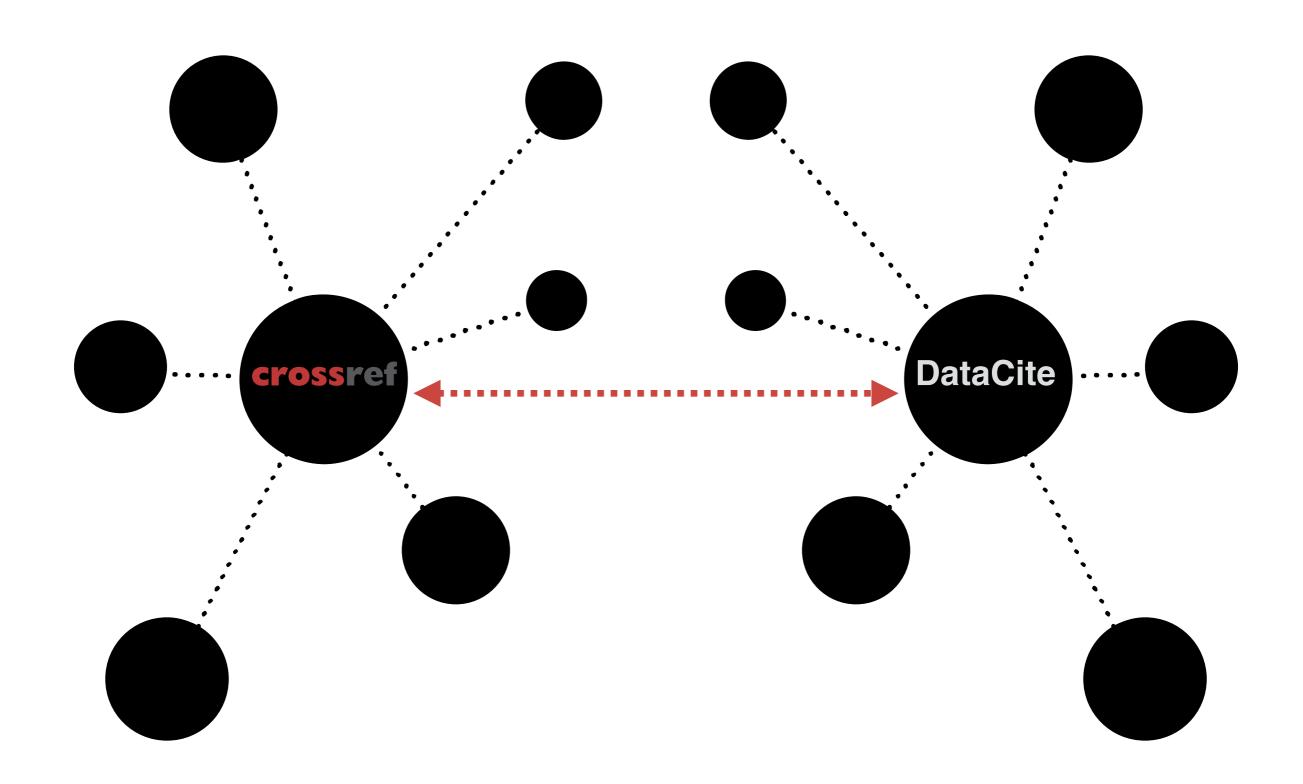

|





# Different combinations of metadata enable functionality and/or fulfil requirements









Crossref text & data mining



get bibliographic metadata for CrossRef DOIs



get references



see if content has been checked for plagiarism



see the publication record & find out if there are updates



find an author's publications via their ORCID



find funder information



discover what rights you have to content



get the full text for TDM



find out where content is archived



find publications related to a clinical trial

#### text mining enabled



deposits links to full text deposits usage rights information

text and data mining

#### SHARE



deposits funding information deposits archiving arrangements deposits links to full text deposits usage rights information

http://www