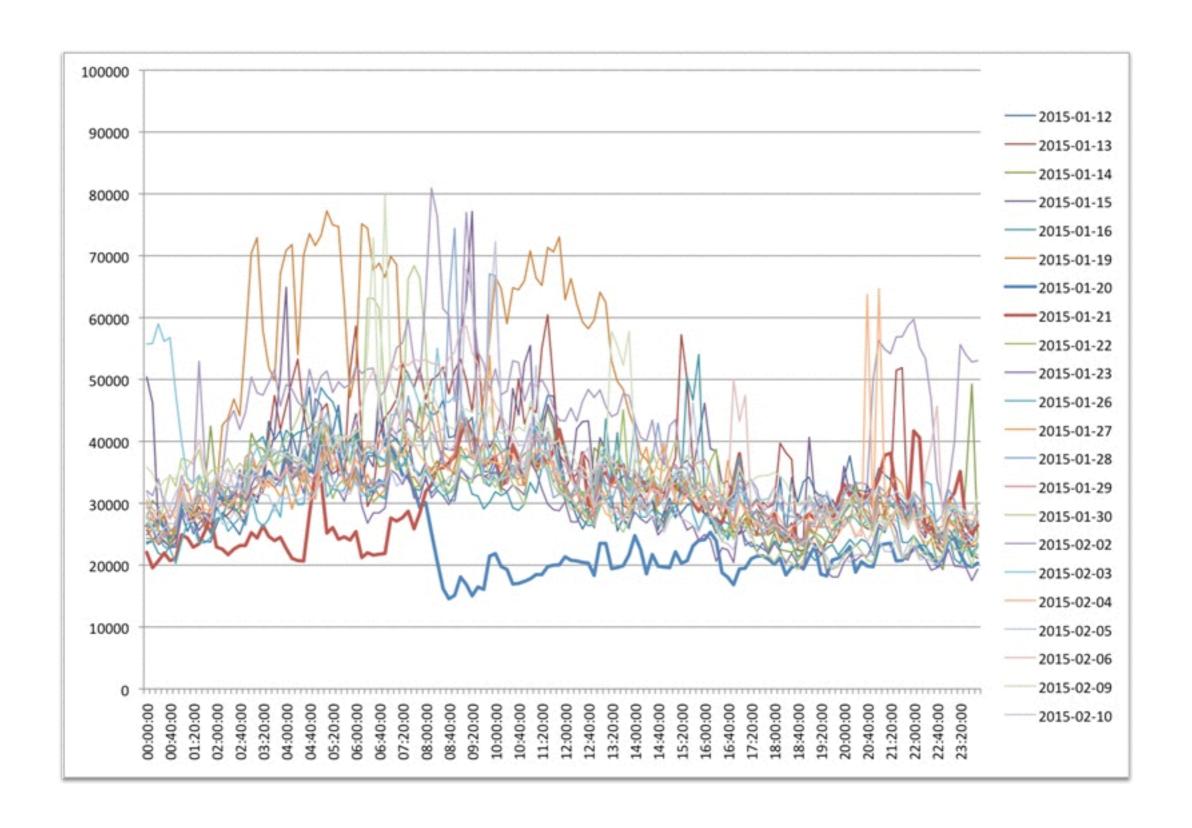

### Background

On January 20th, 2015 the main DOI HTTP proxy at doi.org experienced a partial, rolling global outage. The system was never completely down, but for at least part of the subsequent 48 hours, up to 50% of DOI resolution traffic was effectively broken. This was true for almost all DOI registration agencies, including CrossRef, DataCite and mEDRA.

At the time we kept people updated on what we knew via Twitter, mailing lists and our <u>technical blog at CrossTech</u>. We also promised that, once we'd done a thorough investigation, we'd report back. Well, we haven't finished investigating all implications of the outage. There are both substantial technical and governance issues to investigate. But last week we provided a preliminary report to the CrossRef board on the basic technical issues, and we thought we'd share that publicly now.

### The Gory Details

First, the outage of January 20th was not caused by a software or hardware failure, but was instead due to an administrative error at the Corporation for National Research Initiatives (CNRI). The domain name "doi.org" is managed